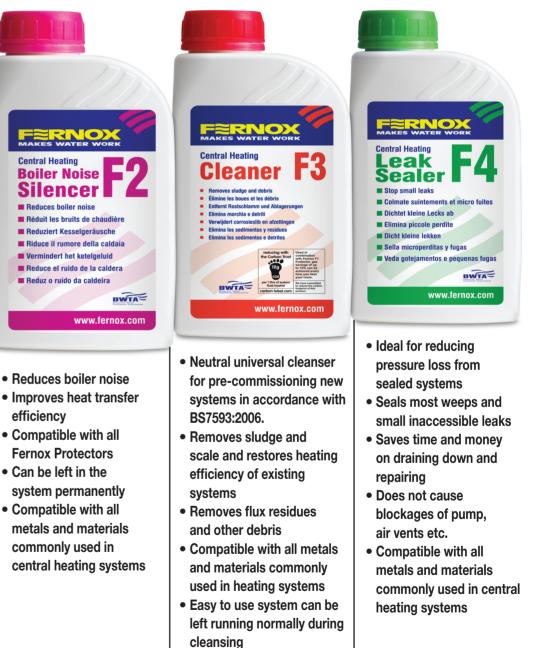

efficiency

For boiler retrofits use F3 Cleaner and flush thoroughly

**Test Kits** 

**Complete Water Test Kit** 6 different function onsite tests

Refractometer to test **Glycol Concentration** 

Meter Total dissolved solids meter digital readout