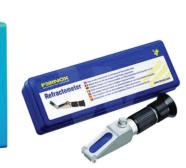

efficiency

For boiler retrofits use F3 Cleaner and flush thoroughly

**Test Kits** 

**Complete Water Test Kit** 6 different function onsite tests

Refractometer to test **Glycol Concentration** 

Meter Total dissolved solids meter digital readout