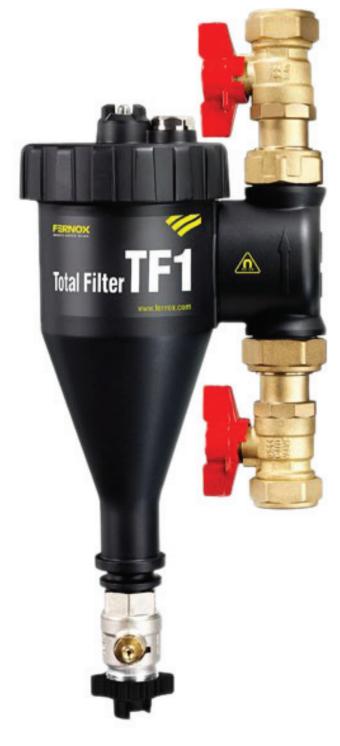

## Fernox Filters **TF1** Total Filter **TF1**

Working in combination with Fernox proven chemical products, Fernox's extensive R&D facility has developed ground-breaking, non-barrier filtration units like the Total Filter TF1 to provide additional protection for central heating systems.

- Hydrocyclonic and magnetic in-line filter
- Unique action, removes magnetic and non-magnetic contaminants
- Fits vertical and horizontal pipe work
- Dosing point for Fernox 'F' range products
- Cleaned in seconds without removal or disassembly
- All valves and fittings included