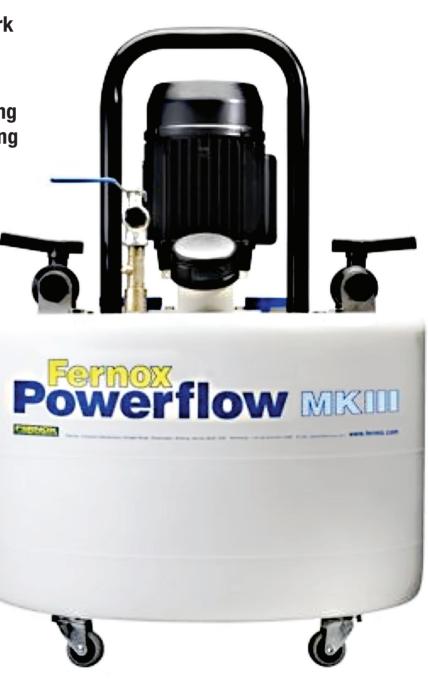

**The Fernox Powerflow Flushing** pump is a powerful acid-proof flushing pump. Making short work of cleaning boiler and radiator systems without their removal.

It can also be used as a de-scaling pump for heat exchangers. Helping to overcome boiler noise and circulation problems.

- Powerflush central heating systems to remove corrosion debris, sludge and scale
- De-scale boilers
- Overcome boiler noise and circulation problems
- Clean a system with just ONE visit to site
- Fully acid resistant
- High temperature operation to enable faster cleaning

# Powerflow Flushing Pump MKII