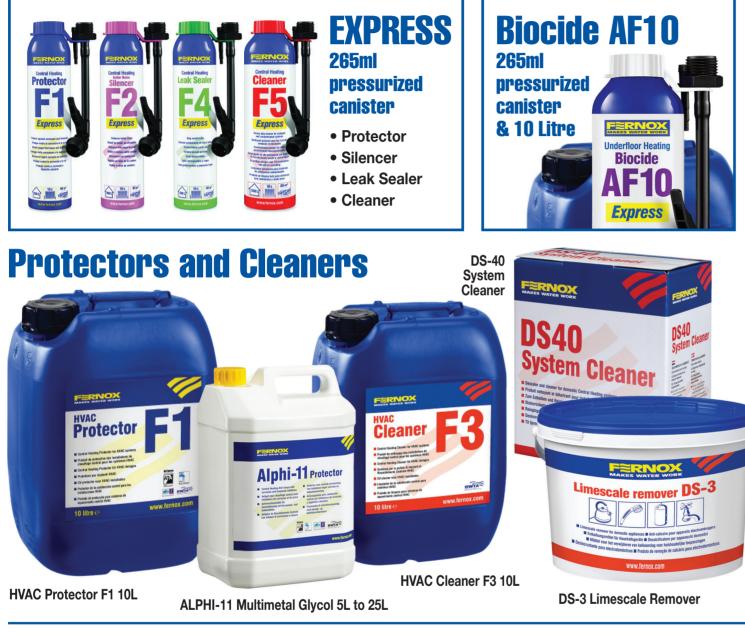

### **Fernox HVAC and Boiler Treatment Chemicals**

- Boiler Protector for mixed-metal domestic central heating systems
- Protects against corrosion and limescale
- Prevents boiler noise
- Stops frequent venting of radiators
- Extends system life
- Prevents sticking pumps Saves on fuel bills
- Reduces maintenance costs
- Maintains system efficiency
- · Prevents cold spots in radiators
- Non Toxic, Environmentally Friendly
- Mix to 1½% to 2% by volume cannot overdose